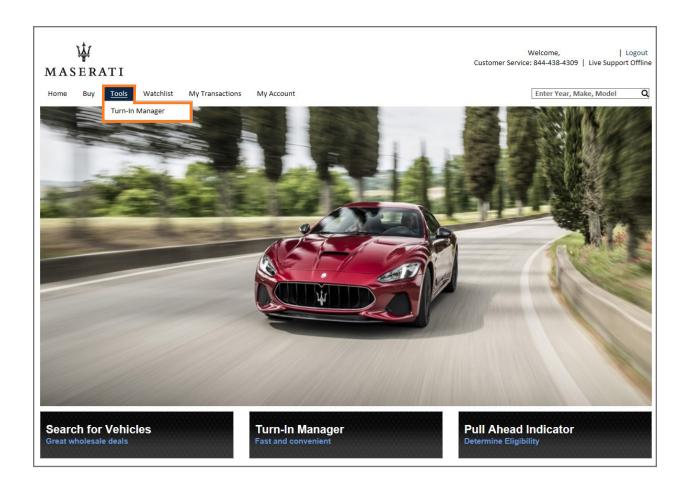

## **TURN-IN MANAGER**

**1.** At the top of the **MaseratiUSADirect.com** home page, hover over **Tools** from the navigation menu and click **Turn-In Manager** from the dropdown menu. You can also click on the **Turn-In Manager** button located below the home page image.